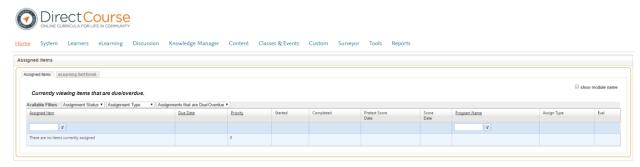

4. You will then be brought to your assigned items page, which will list any lessons needed to complete.

5. Once training is complete, notify your supervisor so that it can be updated in Mitc. You can access and complete the Online College of Direct Course 24/7, 365 days a year from any computer.