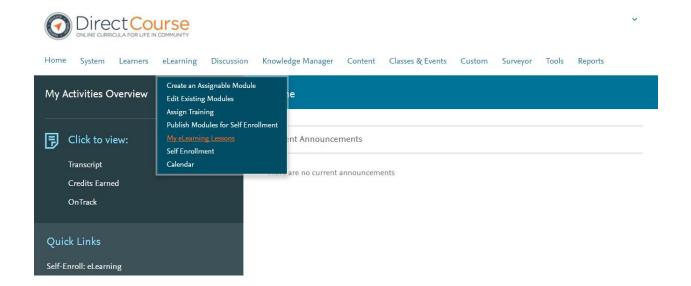

## How to access the Online College of Direct Course

- 2. Sign in with your username and password that was sent to your email account.
  - -The name of the email is "Welcome to online learning" from <a href="mailto:epm-alerts@elsevier.com">epm-alerts@elsevier.com</a>
  - -Your username should your last name and 4 digit employee ID #
- 3. On the home page, hover your mouse on the elearing tab, and click on My eLearning lessons