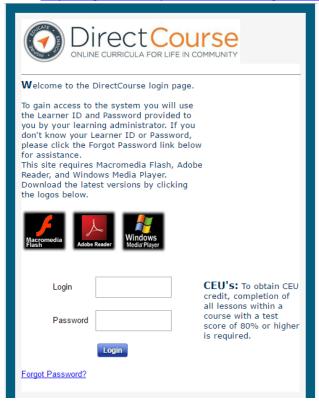

## How to access the Online College of Direct Course

- 2. Sign in with your username and password that was sent to your email account.
  - -The name of the email is "Welcome to online learning" from <a href="mailto:epm-alerts@elsevier.com">epm-alerts@elsevier.com</a>
  - -Your username should your last name and 4 digit employee ID #
- 3. On the home page, hover your mouse on the elearing tab, and click on My eLearning lessons